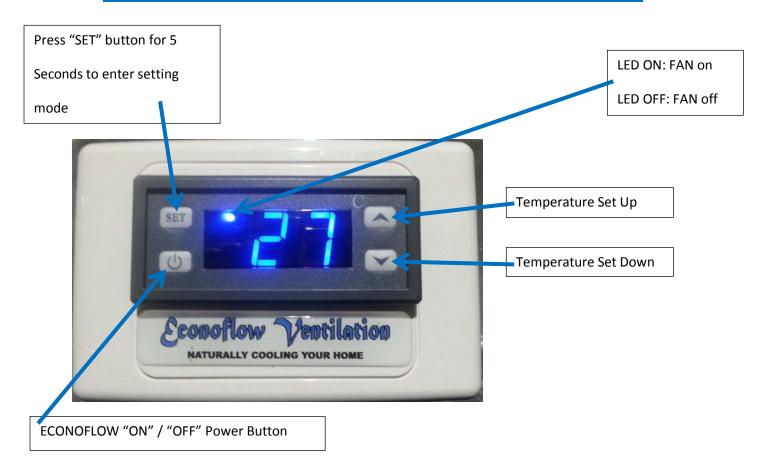

## **ECONOFLOW CONTROLLER SETTING**

## To set the desired temperature ventilation FAN turns on:

- Press and hold "SET" button for 5 seconds till display shows current set temperature
- Use "^" or "V" keys to adjust required temperature
- Press "SET" for 5 seconds or wait 15 seconds without key press to return to current roof
  cavity temperature display. (Please note FAN will turn on 3 degrees above SET
  temperature. This is to stop FAN continually cycling on and off around set
  temperature. FAN will continue to run until roof cavity reaches SET temperature.)

## To Turn ECONOFLOW ON and OFF:

- To turn unit OFF please hold power button for 5 seconds.
- To turn unit ON press power button once quickly.